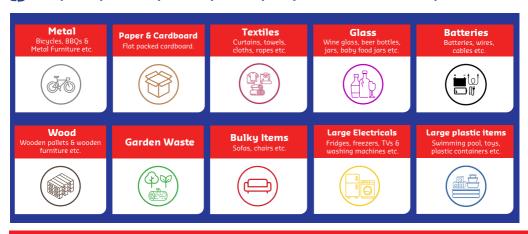

## **GREENER TOGETHER**

Know your recyclables! At your centre you can recycle objects that could otherwise end up in landfill, such as:

**Top tip!** Don't forget that clothing should be clean and in a reasonable condition.